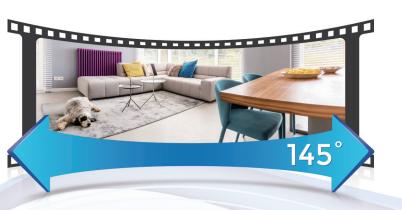

# 145° Ultra Wide Angle

# Provides a Wider View to Maximize Your Recording Coverage