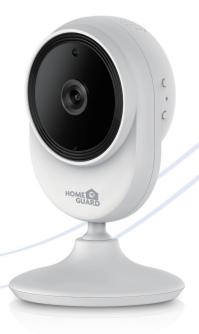

### Simple. Smart. Secure.

With a Full HD 1080p resolution & 26ft/8m night vision, the Homeguard WiFi Camera creates crisp and clear images at day & night. 145° ultra wide angle provides you a better visual effect with more complete image information. Sending real-time alerts to your device when it detects key events to ensure you can stay connected to your home at all time, so you can watch your pets & children via your smartphone, tablet & computer when you're away. Plus with two-way talk, you can directly listen in and respond to your family & pets to check their safety. Whether you're home or away, the Homeguard 1080p WiFi Plug & Play Camera let you know what's happening at home anywhere anytime.

#### **Features**

- Superb Picture Quality with Full HD 1080p Resolution
- Ultra-wide 145° Viewing Angle Provides a Wider Coverage Area without Distortion for Monitoring Larger Areas with Ease
- Remotely Control Camera via Computer & Smart Devices
- Quick and Simple WiFi Configuration via Smart App •
- Easy Setup, 100% Plug & Play via iOS, Android, Windows PC & Mac
- Listen and Talk, High Quality Two-way Audio